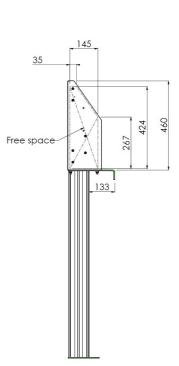

#### 052.7360 Floor column 160cm centre screen for touch screen max. 120 kg

This is a floor column for (touch-) flat screens with a VESA mount integrated. The column requires to be installed close to a wall, after which it can be fastened with the wall mount. Due to this the weight is strained on the floor. Behind the mounting function we reserved space to position a mini-PC or thin client, that can be locked by a lid. Where required, the mounting pattern can be extended to VESA 800-400 with an accessory, and possibly the solution can also be used as five-surface solution.

#### **Features**

Maximum length: 1600 mm (centre screen)

Weight: 25.00 kg

Colour: Black, Aluminium Maximum load: 120 kg Screen position: Landscape Inch range: 70 inch Mobile / fixed: Fixed

**Bracket/interface:** Included **Type bracket/interface:** VESA