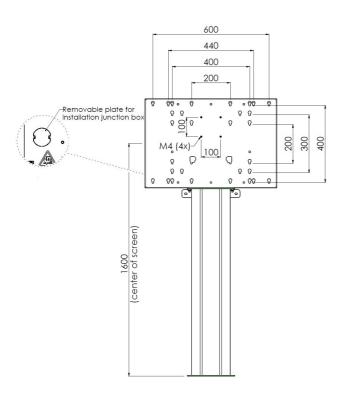

#### 052.7360 Floor column 160cm centre screen for touch screen max. 120 kg

This is a floor column for (touch-) flat screens with a VESA mount integrated. The column requires to be installed close to a wall, after which it can be fastened with the wall mount. Due to this the weight is strained on the floor. Behind the mounting function we reserved space to position a mini-PC or thin client, that can be locked by a lid. Where required, the mounting pattern can be extended to VESA 800-400 with an accessory, and possibly the solution can also be used as five-surface solution.

#### **Features**

Maximum length: 1600 mm (centre screen)

Weight: 25.00 kg

Colour: Black, Aluminium Maximum load: 120 kg Screen position: Landscape Inch range: 70 inch Mobile / fixed: Fixed

**Bracket/interface:** Included **Type bracket/interface:** VESA

Range bracket/interface: Max. 600-400

Cable duct: 25 mm Ø