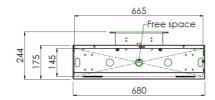

#### 052.7360 Floor column 160cm centre screen for touch screen max. 120 kg

This is a floor column for (touch-) flat screens with a VESA mount integrated. The column requires to be installed close to a wall, after which it can be fastened with the wall mount. Due to this the weight is strained on the floor. Behind the mounting function we reserved space to position a mini-PC or thin client, that can be locked by a lid. Where required, the mounting pattern can be extended to VESA 800-400 with an accessory, and possibly the solution can also be used as five-surface solution.

Range bracket/interface: Max. 600-400

Cable duct: 25 mm Ø