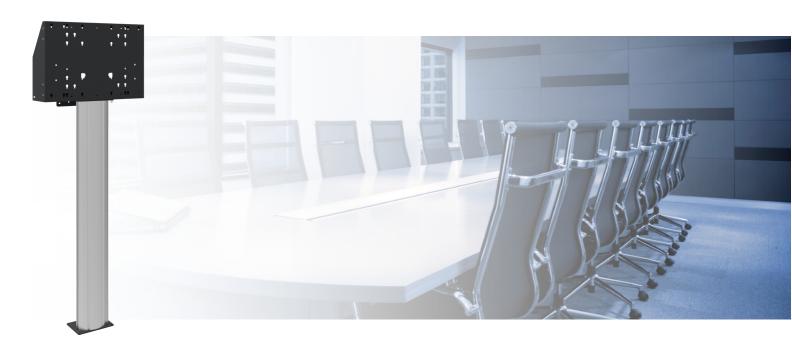

# Floor column 120cm centre screen

#### 052.7360 Floor column 160cm centre screen for touch screen max. 120 kg

This is a floor column for (touch-) flat screens with a VESA mount integrated. The column requires to be installed close to a wall, after which it can be fastened with the wall mount. Due to this the weight is strained on the floor. Behind the mounting function we reserved space to position a mini-PC or thin client, that can be locked by a lid. Where required, the mounting pattern can be extended to VESA 800-400 with an accessory, and possibly the solution can also be used as five-surface solution.

## Floor column 120cm centre screen