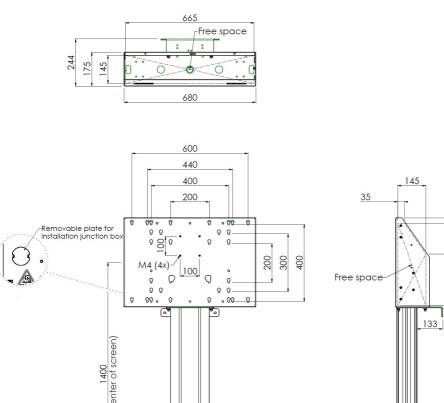

#### 052.7340 Floor column 140cm centre screen for touch screen max. 120 kg

This is a floor column for (touch-) flat screens with a VESA mount integrated. The column requires to be installed close to a wall, after which it can be fastened with the wall mount. Due to this the weight is strained on the floor. Behind the mounting function we reserved space to position a mini-PC or thin client, that can be locked by a lid. Where required, the mounting pattern can be extended to VESA 800-400 with an accessory, and possibly the solution can also be used as five-surface solution.

#### **Features**

Maximum length: 1400 mm (centre screen)

Weight: 25.00 kg

Colour: Black, Aluminium Maximum load: 120 kg Screen position: Landscape Inch range: Max. 70 inch Mobile / fixed: Fixed

**Bracket/interface:** Included **Type bracket/interface:** VESA

Range bracket/interface: Max. 600-400

267

Cable duct: 25 mm Ø